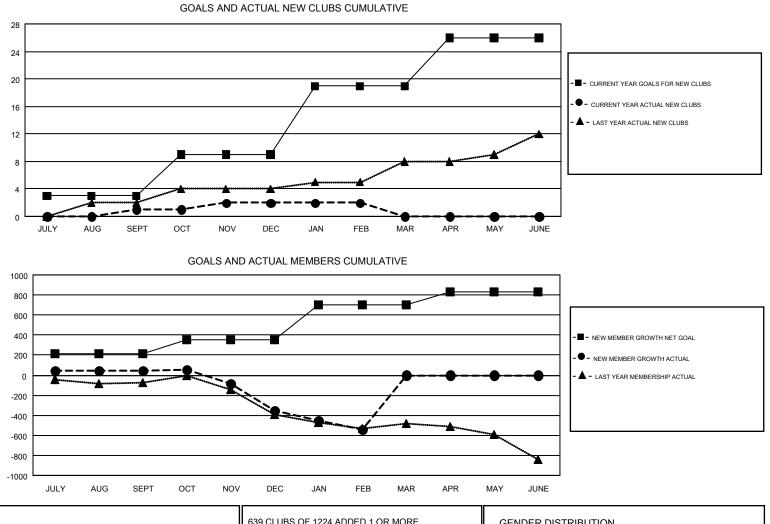

#### GMT: WAYNE OAKES

| Clubs                 |               |           |               | Members               |                                                                |                                                              |                                                    |  |
|-----------------------|---------------|-----------|---------------|-----------------------|----------------------------------------------------------------|--------------------------------------------------------------|----------------------------------------------------|--|
| RESULTS FOR 2016-2017 |               |           |               | RESULTS FOR 2016-2017 |                                                                |                                                              |                                                    |  |
| QUARTER               | NEW CLUB GOAL | NEW CLUBS | DROPPED CLUBS | QUARTER               | NEW MEMBER GROWTH<br>NET GOAL (not reinstated<br>or transfers) | NEW MEMBER<br>GROWTH ACTUAL (not<br>reinstated or transfers) | DROPPED<br>MEMBERS ACTUAL<br>(including transfers) |  |
| JULY/AUG/SEPT         | 3             | 1         | 1             | JULY/AUG/SEPT         | 212                                                            | 821                                                          | 779                                                |  |
| OCT/NOV/DEC           | 6             | 1         | 2             | OCT/NOV/DEC           | 144                                                            | 582                                                          | 978                                                |  |
| JAN/FEB/MAR           | 10            | 0         | 2             | JAN/FEB/MAR           | 350                                                            | 345                                                          | 530                                                |  |
| APR/MAY/JUNE          | 7             | 0         | 0             | APR/MAY/JUNE          | 125                                                            | 0                                                            | 0                                                  |  |